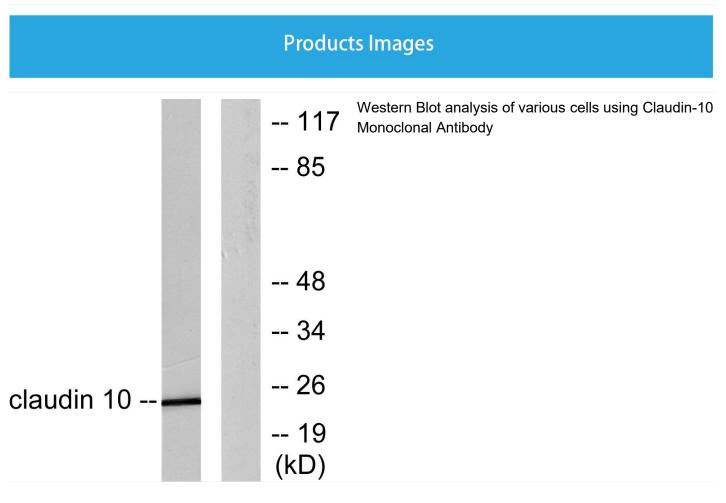

freezing and thawing!                                                                                                                                                                                                                                                                                                                                                                |
| Usage suggestions            | This product can be used in immunological reaction related experiments. For more information, please consult technical personnel.                                                                                                                                                                                                                                                                   |



Nanjing BYabscience technology Co.,Ltd