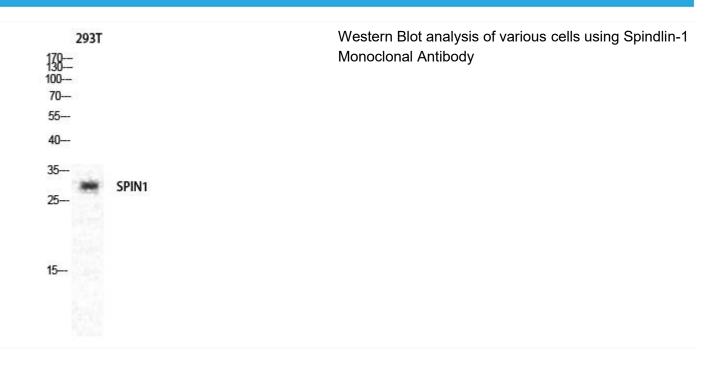

## Spindlin-1 Monoclonal Antibody

| Catalog No                | BYmab-16780                                                                                                                                                                                                                          |
|---------------------------|--------------------------------------------------------------------------------------------------------------------------------------------------------------------------------------------------------------------------------------|
| Isotype                   | IgG                                                                                                                                                                                                                                  |
| Reactivity                | Human;Mouse;Rat                                                                                                                                                                                                                      |
| Applications              | WB                                                                                                                                                                                                                                   |
| Gene Name                 | SPIN1                                                                                                                                                                                                                                |
| Protein Name              | Spindlin-1                                                                                                                                                                                                                           |
| Immunogen                 | The antiserum was produced against synthesized peptide derived from human SPIN1. AA range:111-160                                                                                                                                    |
| Specificity               | Spindlin-1 Monoclonal Antibody detects endogenous levels of Spindlin-1 protein.                                                                                                                                                      |
| Formulation               | Liquid in PBS containing 50% glycerol, 0.5% BSA and 0.02% sodium azide.                                                                                                                                                              |
| Source                    | Monoclonal, Mouse,IgG                                                                                                                                                                                                                |
| Purification              | The antibody was affinity-purified from mouse antiserum by affinity-chromatography using epitope-specific immunogen.                                                                                                                 |
| Dilution                  | WB 1:500-2000                                                                                                                                                                                                                        |
| Concentration             | 1 mg/ml                                                                                                                                                                                                                              |
| Purity                    | ≥90%                                                                                                                                                                                                                                 |
| Storage Stability         | -20°C/1 year                                                                                                                                                                                                                         |
| Synonyms                  | SPIN1; OCR; SPIN; Spindlin-1; Ovarian cancer-related protein                                                                                                                                                                         |
| Observed Band             | 30kD                                                                                                                                                                                                                                 |
| Cell Pathway              | Nucleus . Nucleus, nucleolus .                                                                                                                                                                                                       |
| Tissue Specificity        | Highly expressed in ovarian cancer tissues.                                                                                                                                                                                          |
| Function                  | function:May play a role in cell-cycle regulation during the transition from gamete to embryo.,PTM:Phosphorylated during oocyte meiotic maturation.,sequence caution:Translated as Glu.,similarity:Belongs to the SPIN/STSY family., |
| Background                | function:May play a role in cell-cycle regulation during the transition from gamete to embryo.,PTM:Phosphorylated during oocyte meiotic maturation.,sequence caution:Translated as Glu.,similarity:Belongs to the SPIN/STSY family., |
| matters needing attention | Avoid repeated freezing and thawing!                                                                                                                                                                                                 |

## **Products Images**