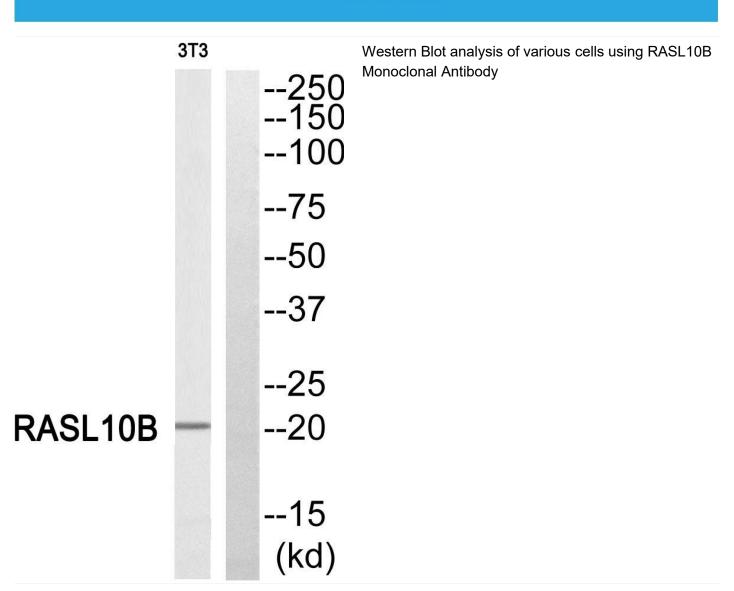

## RASL10B Monoclonal Antibody

| Catalog No                | BYmab-16228                                                                                                                       |
|---------------------------|-----------------------------------------------------------------------------------------------------------------------------------|
| Isotype                   | IgG                                                                                                                               |
| Reactivity                | Human;Mouse                                                                                                                       |
| Applications              | WB                                                                                                                                |
| Gene Name                 | RASL10B                                                                                                                           |
| Protein Name              | Ras-like protein family member 10B                                                                                                |
| Immunogen                 | Synthesized peptide derived from RASL10B . at AA range: 80-160                                                                    |
| Specificity               | RASL10B Monoclonal Antibody detects endogenous levels of RASL10B protein.                                                         |
| Formulation               | Liquid in PBS containing 50% glycerol, 0.5% BSA and 0.02% sodium azide.                                                           |
| Source                    | Monoclonal, Mouse,IgG                                                                                                             |
| Purification              | The antibody was affinity-purified from mouse antiserum by affinity-chromatography using epitope-specific immunogen.              |
| Dilution                  | WB 1:500-2000                                                                                                                     |
| Concentration             | 1 mg/ml                                                                                                                           |
| Purity                    | ≥90%                                                                                                                              |
| Storage Stability         | -20°C/1 year                                                                                                                      |
| Synonyms                  | RASL10B; Ras-like protein family member 10B; Ras-like protein VTS58635; Ras-related protein 17; RRP17                             |
| Observed Band             | 22kD                                                                                                                              |
| Cell Pathway              | Cell membrane ; Lipid-anchor ; Cytoplasmic side .                                                                                 |
| Tissue Specificity        | Expressed at high levels in skeletal muscle and, at much lower levels, in heart, brain and pancreas.                              |
| Function                  | similarity:Belongs to the small GTPase superfamily. Ras family.,                                                                  |
| Background                | similarity:Belongs to the small GTPase superfamily. Ras family.,                                                                  |
| matters needing attention | Avoid repeated freezing and thawing!                                                                                              |
| Usage suggestions         | This product can be used in immunological reaction related experiments. For more information, please consult technical personnel. |
|                           |                                                                                                                                   |

## **Products Images**