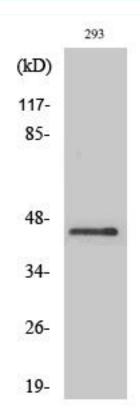

## **Products Images**

Western Blot analysis of various cells using Ptx3 Monoclonal Antibody

Nanjing BYabscience technology Co.,Ltd

## Ptx3 Monoclonal Antibody

| Catalog No         | BYmab-15958                                                                                                                                                                                                                                                                                                                  |
|--------------------|------------------------------------------------------------------------------------------------------------------------------------------------------------------------------------------------------------------------------------------------------------------------------------------------------------------------------|
| Isotype            | IgG                                                                                                                                                                                                                                                                                                                          |
| Reactivity         | Human;Mouse                                                                                                                                                                                                                                                                                                                  |
| Applications       | WB                                                                                                                                                                                                                                                                                                                           |
| Gene Name          | PTX3                                                                                                                                                                                                                                                                                                                         |
| Protein Name       | Pentraxin-related protein PTX3                                                                                                                                                                                                                                                                                               |
| lmmunogen          | The antiserum was produced against synthesized peptide derived from human PTX3. AA range:1-50                                                                                                                                                                                                                                |
| Specificity        | Ptx3 Monoclonal Antibody detects endogenous levels of Ptx3 protein.                                                                                                                                                                                                                                                          |
| Formulation        | Liquid in PBS containing 50% glycerol, 0.5% BSA and 0.02% sodium azide.                                                                                                                                                                                                                                                      |
| Source             | Monoclonal, Mouse,IgG                                                                                                                                                                                                                                                                                                        |
| Purification       | The antibody was affinity-purified from mouse antiserum by affinity-chromatography using epitope-specific immunogen.                                                                                                                                                                                                         |
| Dilution           | WB 1:500-2000                                                                                                                                                                                                                                                                                                                |
| Concentration      | 1 mg/ml                                                                                                                                                                                                                                                                                                                      |
| Purity             | ≥90%                                                                                                                                                                                                                                                                                                                         |
| Storage Stability  | -20°C/1 year                                                                                                                                                                                                                                                                                                                 |
| Synonyms           | PTX3; TNFAIP5; TSG14; Pentraxin-related protein PTX3; Pentaxin-related protein PTX3; Tumor necrosis factor alpha-induced protein 5; TNF alpha-induced protein 5; Tumor necrosis factor-inducible gene 14 protein; TSG-14                                                                                                     |
| Observed Band      | 40kD                                                                                                                                                                                                                                                                                                                         |
| Cell Pathway       | Secreted.                                                                                                                                                                                                                                                                                                                    |
| Tissue Specificity | Brain,Endothelial cell,Foreskin,                                                                                                                                                                                                                                                                                             |
| Function           | function:Plays a role in the regulation of innate resistance to pathogens, inflammatory reactions, possibly clearance of self-components and female fertility.,induction:By interleukin-1 beta and TNF-alpha.,PTM:Glycosylated.,similarity:Contains 1 pentaxin domain.,subunit:Homooctamer; disulfide-linked. Binds to C1q., |
| Background         | This gene encodes a member of the pentraxin protein family. The expression of this protein is induced by inflammatory cytokines in response to inflammatory stimuli in several mesenchymal and epithelial cell types, particularly endothelial                                                                               |