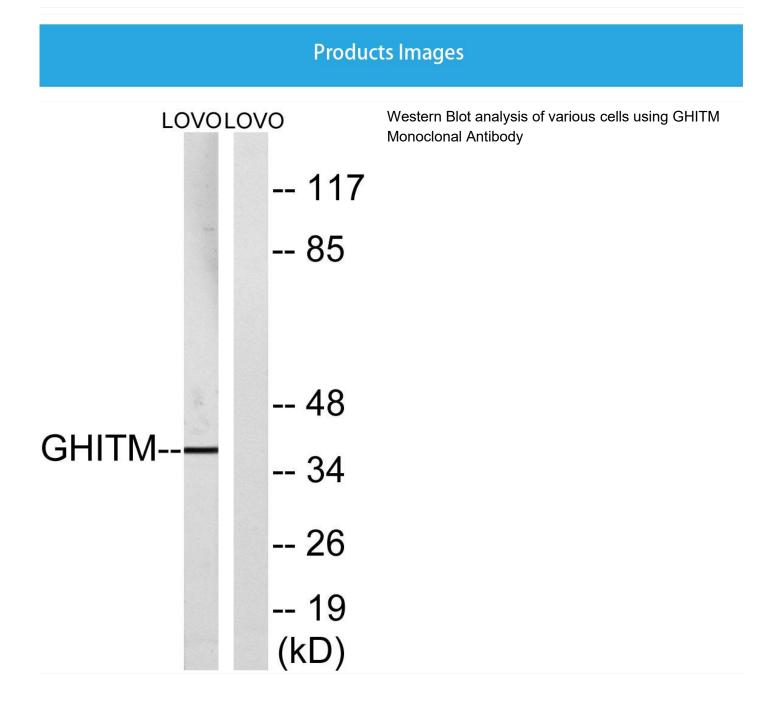

## **GHITM Monoclonal Antibody**

| Catalog No                | BYmab-15917                                                                                                                                                                                                                                    |
|---------------------------|------------------------------------------------------------------------------------------------------------------------------------------------------------------------------------------------------------------------------------------------|
| Isotype                   | lgG                                                                                                                                                                                                                                            |
| Reactivity                | Human;Rat;Mouse;                                                                                                                                                                                                                               |
| Applications              | WB                                                                                                                                                                                                                                             |
| Gene Name                 | GHITM                                                                                                                                                                                                                                          |
| Protein Name              | Growth hormone-inducible transmembrane protein                                                                                                                                                                                                 |
| Immunogen                 | The antiserum was produced against synthesized peptide derived from human GHITM. AA range:31-80                                                                                                                                                |
| Specificity               | GHITM Monoclonal Antibody detects endogenous levels of GHITM protein.                                                                                                                                                                          |
| Formulation               | Liquid in PBS containing 50% glycerol, 0.5% BSA and 0.02% sodium azide.                                                                                                                                                                        |
| Source                    | Monoclonal, Mouse,IgG                                                                                                                                                                                                                          |
| Purification              | The antibody was affinity-purified from mouse antiserum by affinity-chromatography using epitope-specific immunogen.                                                                                                                           |
| Dilution                  | WB 1:500-2000                                                                                                                                                                                                                                  |
| Concentration             | 1 mg/ml                                                                                                                                                                                                                                        |
| Purity                    | ≥90%                                                                                                                                                                                                                                           |
| Storage Stability         | -20°C/1 year                                                                                                                                                                                                                                   |
| Synonyms                  | GHITM; DERP2; MICS1; TMBIM5; My021; Growth hormone-inducible<br>transmembrane protein; Dermal papilla-derived protein 2; Mitochondrial<br>morphology and cristae structure 1; MICS1; Transmembrane BAX inhibitor<br>motif-containing protein 5 |
| Observed Band             | 37kD                                                                                                                                                                                                                                           |
| Cell Pathway              | Mitochondrion inner membrane ; Multi-pass membrane protein .                                                                                                                                                                                   |
| Tissue Specificity        | Blood,Brain,Fetal brain,Hair follicle dermal papilla,Kidney                                                                                                                                                                                    |
| Function                  | similarity:Belongs to the BI1 family.,                                                                                                                                                                                                         |
| Background                | similarity:Belongs to the BI1 family.,                                                                                                                                                                                                         |
| matters needing attention | Avoid repeated freezing and thawing!                                                                                                                                                                                                           |
|                           | Naniing BVahscience technology Co. 1td                                                                                                                                                                                                         |