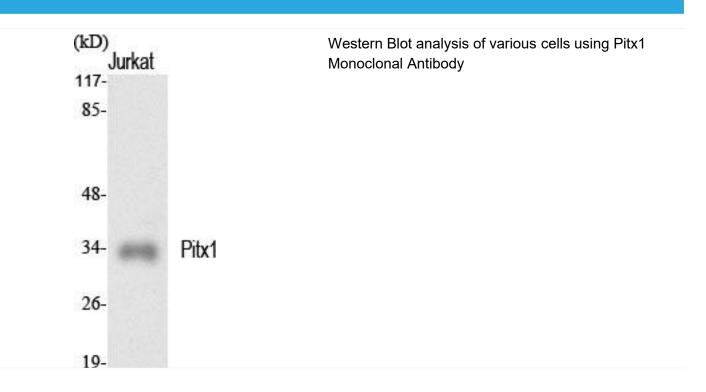

## Pitx1 Monoclonal Antibody

| Catalog No         | BYmab-15798                                                                                                                                                                                                                                                                                                                                |
|--------------------|--------------------------------------------------------------------------------------------------------------------------------------------------------------------------------------------------------------------------------------------------------------------------------------------------------------------------------------------|
| lsotype            | IgG                                                                                                                                                                                                                                                                                                                                        |
| Reactivity         | Human;Mouse;Rat                                                                                                                                                                                                                                                                                                                            |
| Applications       | WB                                                                                                                                                                                                                                                                                                                                         |
| Gene Name          | PITX1                                                                                                                                                                                                                                                                                                                                      |
| Protein Name       | Pituitary homeobox 1                                                                                                                                                                                                                                                                                                                       |
| Immunogen          | The antiserum was produced against synthesized peptide derived from human PITX1. AA range:121-170                                                                                                                                                                                                                                          |
| Specificity        | Pitx1 Monoclonal Antibody detects endogenous levels of Pitx1 protein.                                                                                                                                                                                                                                                                      |
| Formulation        | Liquid in PBS containing 50% glycerol, 0.5% BSA and 0.02% sodium azide.                                                                                                                                                                                                                                                                    |
| Source             | Monoclonal, Mouse,IgG                                                                                                                                                                                                                                                                                                                      |
| Purification       | The antibody was affinity-purified from mouse antiserum by affinity-chromatography using epitope-specific immunogen.                                                                                                                                                                                                                       |
| Dilution           | WB 1:500-2000                                                                                                                                                                                                                                                                                                                              |
| Concentration      | 1 mg/ml                                                                                                                                                                                                                                                                                                                                    |
| Purity             | ≥90%                                                                                                                                                                                                                                                                                                                                       |
| Storage Stability  | -20°C/1 year                                                                                                                                                                                                                                                                                                                               |
| Synonyms           | PITX1; BFT; PTX1; Pituitary homeobox 1; Hindlimb-expressed homeobox protein backfoot; Homeobox protein PITX1; Paired-like homeodomain transcription factor 1                                                                                                                                                                               |
| Observed Band      | 34kD                                                                                                                                                                                                                                                                                                                                       |
| Cell Pathway       | Nucleus.                                                                                                                                                                                                                                                                                                                                   |
| Tissue Specificity | Embryo,Epithelium,Pancreas,Placenta,                                                                                                                                                                                                                                                                                                       |
| Function           | function:May play a role in the development of anterior structures, and in<br>particular, the brain and facies and in specifying the identity or structure of<br>hindlimb.,similarity:Belongs to the paired homeobox family. Bicoid<br>subfamily.,similarity:Contains 1 homeobox DNA-binding<br>domain.,similarity:Contains 1 OAR domain., |
| Background         | This gene encodes a member of the RIEG/PITX homeobox family, which is in the bicoid class of homeodomain proteins. Members of this family are involved in organ development and left-right asymmetry. This protein acts as a transcriptional                                                                                               |
|                    | Nanjing BYabscience technology Co.,Ltd                                                                                                                                                                                                                                                                                                     |

## **Products Images**

Nanjing BYabscience technology Co.,Ltd