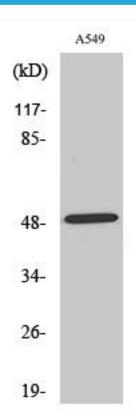

## **Products Images**

Western Blot analysis of various cells using NARFL Monoclonal Antibody

## NARFL Monoclonal Antibody

| O delle Me                | DV                                                                                                                                                                                |
|---------------------------|-----------------------------------------------------------------------------------------------------------------------------------------------------------------------------------|
| Catalog No                | BYmab-14873                                                                                                                                                                       |
| Isotype                   | IgG                                                                                                                                                                               |
| Reactivity                | Human;Rat;Mouse;                                                                                                                                                                  |
| Applications              | WB                                                                                                                                                                                |
| Gene Name                 | NARFL                                                                                                                                                                             |
| Protein Name              | Cytosolic Fe-S cluster assembly factor NARFL                                                                                                                                      |
| Immunogen                 | The antiserum was produced against synthesized peptide derived from human NARFL. AA range:387-436                                                                                 |
| Specificity               | NARFL Monoclonal Antibody detects endogenous levels of NARFL protein.                                                                                                             |
| Formulation               | Liquid in PBS containing 50% glycerol, 0.5% BSA and 0.02% sodium azide.                                                                                                           |
| Source                    | Monoclonal, Mouse,IgG                                                                                                                                                             |
| Purification              | The antibody was affinity-purified from mouse antiserum by affinity-chromatography using epitope-specific immunogen.                                                              |
| Dilution                  | WB 1:500-2000                                                                                                                                                                     |
| Concentration             | 1 mg/ml                                                                                                                                                                           |
| Purity                    | ≥90%                                                                                                                                                                              |
| Storage Stability         | -20°C/1 year                                                                                                                                                                      |
| Synonyms                  | NARFL; PRN; Cytosolic Fe-S cluster assembly factor NARFL; Iron-only hydrogenase-like protein 1; IOP1; Nuclear prelamin A recognition factor-like protein; Protein related to Narf |
| Observed Band             | 50kD                                                                                                                                                                              |
| Cell Pathway              | CIA complex,                                                                                                                                                                      |
| Tissue Specificity        | Widely expressed.                                                                                                                                                                 |
| Function                  | function:Regulates HIF1A expression.,similarity:Belongs to the NARF family.,tissue specificity:Widely expressed.,                                                                 |
| Background                | function:Regulates HIF1A expression.,similarity:Belongs to the NARF family.,tissue specificity:Widely expressed.,                                                                 |
| matters needing attention | Avoid repeated freezing and thawing!                                                                                                                                              |