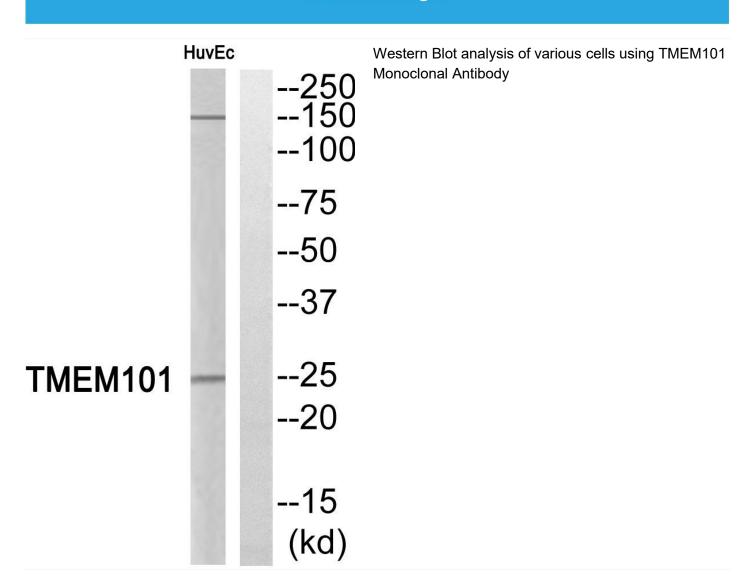

## TMEM101 Monoclonal Antibody

| Catalog No                | BYmab-13703                                                                                                          |
|---------------------------|----------------------------------------------------------------------------------------------------------------------|
| Isotype                   | IgG                                                                                                                  |
| Reactivity                | Human;Mouse                                                                                                          |
| Applications              | WB                                                                                                                   |
| Gene Name                 | TMEM101                                                                                                              |
| Protein Name              | Transmembrane protein 101                                                                                            |
| Immunogen                 | The antiserum was produced against synthesized peptide derived from human TMEM101. AA range:101-150                  |
| Specificity               | TMEM101 Monoclonal Antibody detects endogenous levels of TMEM101 protein.                                            |
| Formulation               | Liquid in PBS containing 50% glycerol, 0.5% BSA and 0.02% sodium azide.                                              |
| Source                    | Monoclonal, Mouse,IgG                                                                                                |
| Purification              | The antibody was affinity-purified from mouse antiserum by affinity-chromatography using epitope-specific immunogen. |
| Dilution                  | WB 1:500-2000                                                                                                        |
| Concentration             | 1 mg/ml                                                                                                              |
| Purity                    | ≥90%                                                                                                                 |
| Storage Stability         | -20°C/1 year                                                                                                         |
| Synonyms                  | TMEM101; Transmembrane protein 101; Putative NF-kappa-B-activating protein 130                                       |
| Observed Band             | 28kD                                                                                                                 |
| Cell Pathway              | Membrane ; Multi-pass membrane protein .                                                                             |
| Tissue Specificity        | Lung, Muscle,                                                                                                        |
| Function                  | function:May activate NF-kappa-B signaling pathways.,                                                                |
| Background                | function:May activate NF-kappa-B signaling pathways.,                                                                |
| matters needing attention | Avoid repeated freezing and thawing!                                                                                 |
|                           |                                                                                                                      |