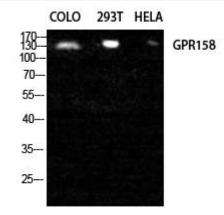

## **Products Images**

Western Blot analysis of various cells using GPR158 Monoclonal Antibody

Nanjing BYabscience technology Co.,Ltd