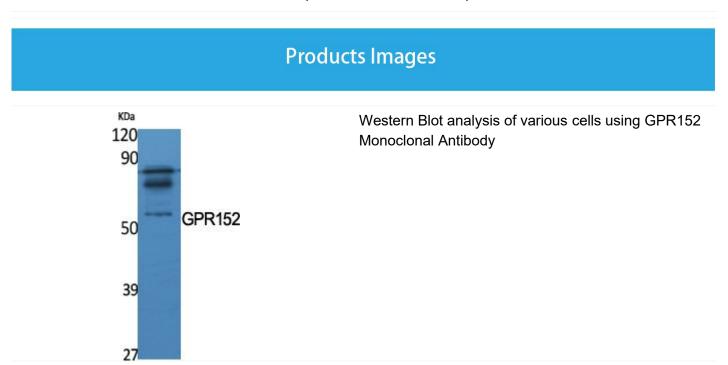

## **GPR152 Monoclonal Antibody**

| Catalog No                | BYmab-13310                                                                                                          |
|---------------------------|----------------------------------------------------------------------------------------------------------------------|
| Isotype                   | IgG                                                                                                                  |
| Reactivity                | Human;Rat;Mouse;                                                                                                     |
| Applications              | WB                                                                                                                   |
| Gene Name                 | GPR152                                                                                                               |
| Protein Name              | Probable G-protein coupled receptor 152                                                                              |
| Immunogen                 | The antiserum was produced against synthesized peptide derived from human GPR152. AA range:10-59                     |
| Specificity               | GPR152 Monoclonal Antibody detects endogenous levels of GPR152 protein.                                              |
| Formulation               | Liquid in PBS containing 50% glycerol, 0.5% BSA and 0.02% sodium azide.                                              |
| Source                    | Monoclonal, Mouse,IgG                                                                                                |
| Purification              | The antibody was affinity-purified from mouse antiserum by affinity-chromatography using epitope-specific immunogen. |
| Dilution                  | WB 1:500-2000                                                                                                        |
| Concentration             | 1 mg/ml                                                                                                              |
| Purity                    | ≥90%                                                                                                                 |
| Storage Stability         | -20°C/1 year                                                                                                         |
| Synonyms                  | GPR152; PGR5; Probable G-protein coupled receptor 152; G-protein coupled receptor PGR5                               |
| Observed Band             | 51kD                                                                                                                 |
| Cell Pathway              | Cell membrane; Multi-pass membrane protein.                                                                          |
| Tissue Specificity        | Retina,                                                                                                              |
| Function                  | function:Orphan receptor.,similarity:Belongs to the G-protein coupled receptor 1 family.,                            |
| Background                | function:Orphan receptor.,similarity:Belongs to the G-protein coupled receptor 1 family.,                            |
| matters needing attention | Avoid repeated freezing and thawing!                                                                                 |