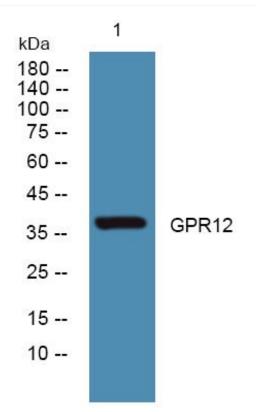

## **Products Images**

Western Blot analysis of various cells using GPR12 Monoclonal Antibody

Nanjing BYabscience technology Co.,Ltd