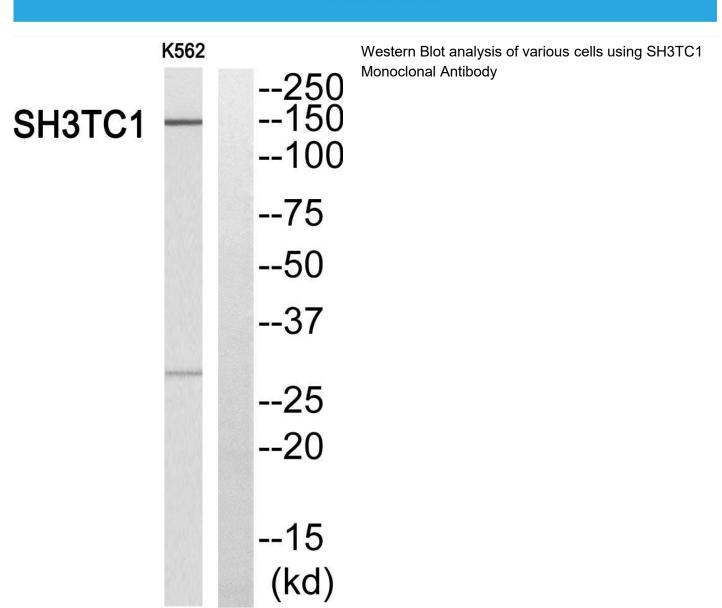

## SH3TC1 Monoclonal Antibody

| Catalog No                | BYmab-12804                                                                                                                       |
|---------------------------|-----------------------------------------------------------------------------------------------------------------------------------|
| Isotype                   | IgG                                                                                                                               |
| Reactivity                | Human;Rat;Mouse;                                                                                                                  |
| Applications              | WB                                                                                                                                |
| Gene Name                 | SH3TC1                                                                                                                            |
| Protein Name              | SH3 domain and tetratricopeptide repeat-containing protein 1                                                                      |
| Immunogen                 | The antiserum was produced against synthesized peptide derived from human SH3TC1. AA range:391-440                                |
| Specificity               | SH3TC1 Monoclonal Antibody detects endogenous levels of SH3TC1 protein.                                                           |
| Formulation               | Liquid in PBS containing 50% glycerol, 0.5% BSA and 0.02% sodium azide.                                                           |
| Source                    | Monoclonal, Mouse,IgG                                                                                                             |
| Purification              | The antibody was affinity-purified from mouse antiserum by affinity-chromatography using epitope-specific immunogen.              |
| Dilution                  | WB 1:500-2000                                                                                                                     |
| Concentration             | 1 mg/ml                                                                                                                           |
| Purity                    | ≥90%                                                                                                                              |
| Storage Stability         | -20°C/1 year                                                                                                                      |
| Synonyms                  | SH3TC1; SH3 domain and tetratricopeptide repeat-containing protein 1                                                              |
| Observed Band             | 150kD                                                                                                                             |
| Cell Pathway              |                                                                                                                                   |
| Tissue Specificity        | Eye,Liver,Spleen,Thymus,                                                                                                          |
| Function                  | similarity:Contains 1 SH3 domain.,similarity:Contains 9 TPR repeats.,                                                             |
| Background                | similarity:Contains 1 SH3 domain.,similarity:Contains 9 TPR repeats.,                                                             |
| matters needing attention | Avoid repeated freezing and thawing!                                                                                              |
| Usage suggestions         | This product can be used in immunological reaction related experiments. For more information, please consult technical personnel. |
|                           |                                                                                                                                   |