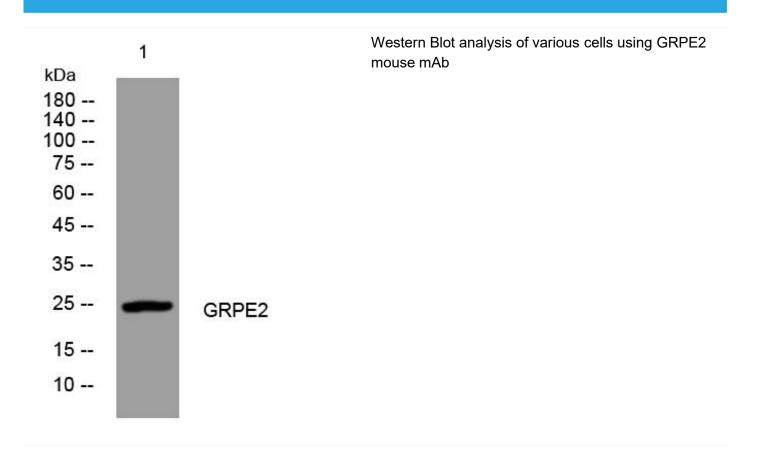

|
| Storage Stability<br>Synonyms<br>Observed Band<br>Cell Pathway |                                                                                                                      |

## Nanjing BYabscience technology Co.,Ltd





## Background

| matters needing<br>attention | Avoid repeated freezing and thawing!                                                                                              |
|------------------------------|-----------------------------------------------------------------------------------------------------------------------------------|
| Usage suggestions            | This product can be used in immunological reaction related experiments. For more information, please consult technical personnel. |

## **Products Images**



Nanjing BYabscience technology Co.,Ltd