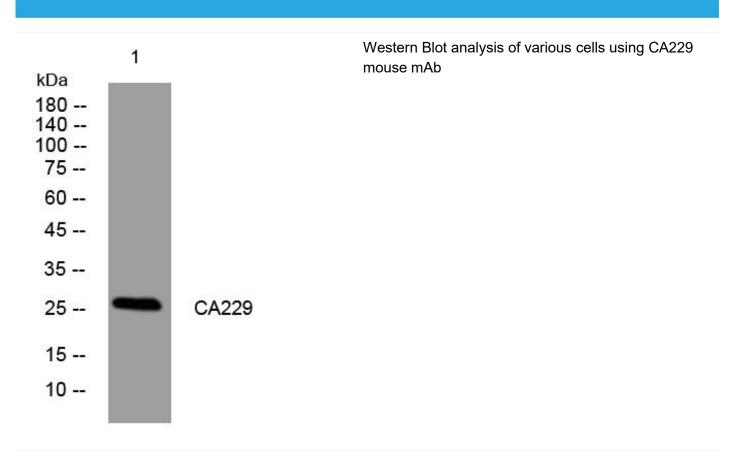

## CA229 mouse mAb

| Catalog No                | BYmab-12394                                                                                                                       |
|---------------------------|-----------------------------------------------------------------------------------------------------------------------------------|
| Isotype                   | IgG                                                                                                                               |
| Reactivity                | Human;Rat;Mouse;                                                                                                                  |
| Applications              | WB                                                                                                                                |
| Gene Name                 | C1orf229                                                                                                                          |
| Protein Name              | CA229                                                                                                                             |
| Immunogen                 | Synthesized peptide derived from human CA229 AA range: 44-94                                                                      |
| Specificity               | This antibody detects endogenous levels of CA229 at Human                                                                         |
| Formulation               | Liquid in PBS containing 50% glycerol, 0.5% BSA and 0.02% sodium azide.                                                           |
| Source                    | Monoclonal, Mouse,IgG                                                                                                             |
| Purification              | The antibody was affinity-purified from mouse antiserum by affinity-chromatography using epitope-specific immunogen.              |
| Dilution                  | WB 1:500-2000                                                                                                                     |
| Concentration             | 1 mg/ml                                                                                                                           |
| Purity                    | ≥90%                                                                                                                              |
| Storage Stability         | -20°C/1 year                                                                                                                      |
| Synonyms                  |                                                                                                                                   |
| Observed Band             |                                                                                                                                   |
| Cell Pathway              |                                                                                                                                   |
| Tissue Specificity        |                                                                                                                                   |
| Function                  |                                                                                                                                   |
| Background                |                                                                                                                                   |
| matters needing attention | Avoid repeated freezing and thawing!                                                                                              |
| Usage suggestions         | This product can be used in immunological reaction related experiments. For more information, please consult technical personnel. |
|                           |                                                                                                                                   |

## **Products Images**