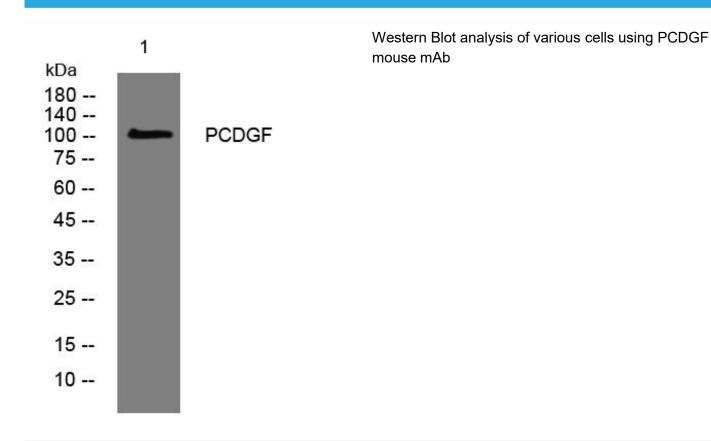

## PCDGF mouse mAb

| Catalog No                                                   | BYmab-12389                                                                                                          |
|--------------------------------------------------------------|----------------------------------------------------------------------------------------------------------------------|
| Isotype                                                      | IgG                                                                                                                  |
| Reactivity                                                   | Human;Rat;Mouse;                                                                                                     |
| Applications                                                 | WB                                                                                                                   |
| Gene Name                                                    | PCDHGB3                                                                                                              |
| Protein Name                                                 | PCDGF                                                                                                                |
| Immunogen                                                    | Synthesized peptide derived from human PCDGF AA range: 236-286                                                       |
| Specificity                                                  | This antibody detects endogenous levels of PCDGF at Human                                                            |
| Formulation                                                  | Liquid in PBS containing 50% glycerol, 0.5% BSA and 0.02% sodium azide.                                              |
| Source                                                       | Monoclonal, Mouse,IgG                                                                                                |
| Purification                                                 | The antibody was affinity-purified from mouse antiserum by affinity-chromatography using epitope-specific immunogen. |
| Dilution                                                     | WB 1:500-2000                                                                                                        |
|                                                              |                                                                                                                      |
| Concentration                                                | 1 mg/ml                                                                                                              |
| Concentration Purity                                         | 1 mg/ml<br>≥90%                                                                                                      |
|                                                              |                                                                                                                      |
| Purity                                                       | ≥90%                                                                                                                 |
| Purity Storage Stability                                     | ≥90%                                                                                                                 |
| Purity Storage Stability Synonyms                            | ≥90%                                                                                                                 |
| Purity Storage Stability Synonyms Observed Band              | ≥90%<br>-20°C/1 year                                                                                                 |
| Purity Storage Stability Synonyms Observed Band Cell Pathway | ≥90%<br>-20°C/1 year                                                                                                 |