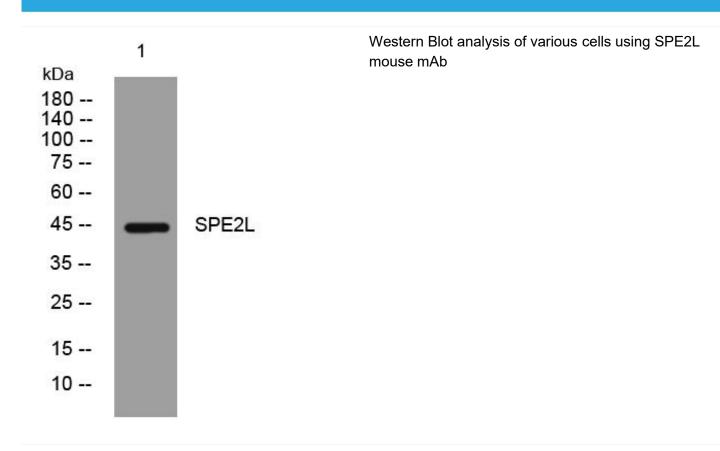

|
| Background                |                                                                                                                                   |
| matters needing attention | Avoid repeated freezing and thawing!                                                                                              |
| Usage suggestions         | This product can be used in immunological reaction related experiments. For more information, please consult technical personnel. |
|                           |                                                                                                                                   |

Nanjing BYabscience technology Co.,Ltd





## **Products Images**