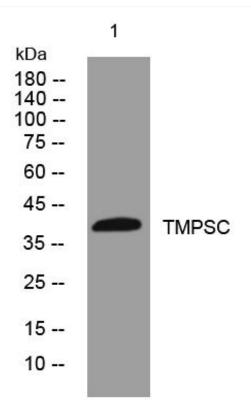

## **Products Images**

Western Blot analysis of various cells using TMPSC mouse mAb

Nanjing BYabscience technology Co.,Ltd