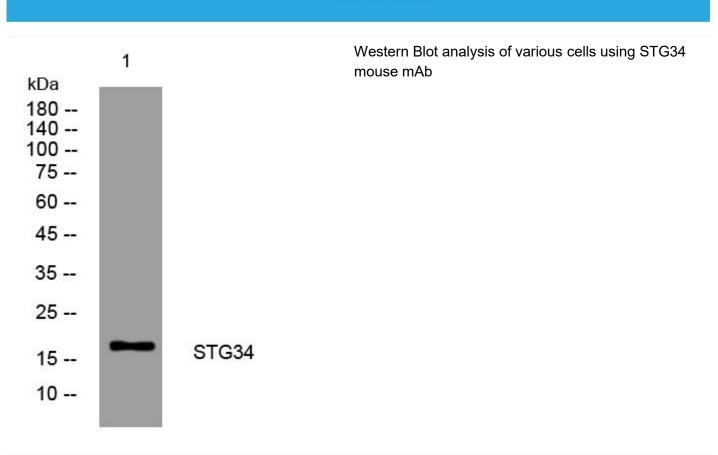

## STG34 mouse mAb

| Catalog No                            | BYmab-12329                                                                                                          |
|---------------------------------------|----------------------------------------------------------------------------------------------------------------------|
| Isotype                               | IgG                                                                                                                  |
| Reactivity                            | Human;Rat;Mouse;                                                                                                     |
| Applications                          | WB                                                                                                                   |
| Gene Name                             | STAG3L4                                                                                                              |
| Protein Name                          | STG34                                                                                                                |
| Immunogen                             | Synthesized peptide derived from human STG34 AA range: 56-106                                                        |
| Specificity                           | This antibody detects endogenous levels of STG34 at Human                                                            |
| Formulation                           | Liquid in PBS containing 50% glycerol, 0.5% BSA and 0.02% sodium azide.                                              |
| Source                                | Monoclonal, Mouse,IgG                                                                                                |
| Purification                          | The antibody was affinity-purified from mouse antiserum by affinity-chromatography using epitope-specific immunogen. |
| Dilution                              | WB 1:500-2000                                                                                                        |
| Concentration                         | 1 mg/ml                                                                                                              |
| Purity                                | ≥90%                                                                                                                 |
| Storage Stability                     | -20°C/1 year                                                                                                         |
| Synonyms                              |                                                                                                                      |
| Observed Band                         |                                                                                                                      |
| Cell Pathway                          |                                                                                                                      |
| Tionus Specificity                    |                                                                                                                      |
| Tissue Specificity                    |                                                                                                                      |
| Function                              | similarity:Belongs to the SCC3 family.,                                                                              |
| -                                     | similarity:Belongs to the SCC3 family.,                                                                              |
| Function                              | similarity:Belongs to the SCC3 family.,  Avoid repeated freezing and thawing!                                        |
| Function  Background  matters needing |                                                                                                                      |

## **Products Images**