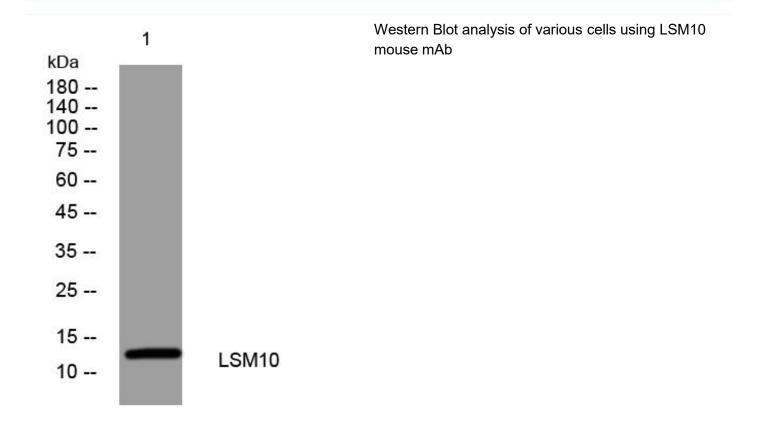

lly to U7 snRNA.,similarity:Belongs to the snRNP Sm proteins family.,                        |
| Background                |                                                                                                                      |
| matters needing attention | Avoid repeated freezing and thawing!                                                                                 |
| Usage suggestions         | This product can be used in immunological reaction related experiments. For                                          |
|                           | more information, please consult technical personnel.                                                                |

## Nanjing BYabscience technology Co.,Ltd



国内优质抗体供应商 精准的 WB 检测服务 24H 在线服务,欢迎咨询



## **Products Images**



Nanjing BYabscience technology Co.,Ltd