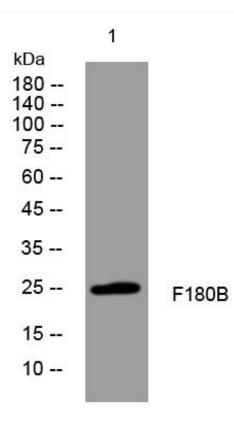

## **Products Images**

Western Blot analysis of various cells using F180B mouse mAb

Nanjing BYabscience technology Co.,Ltd