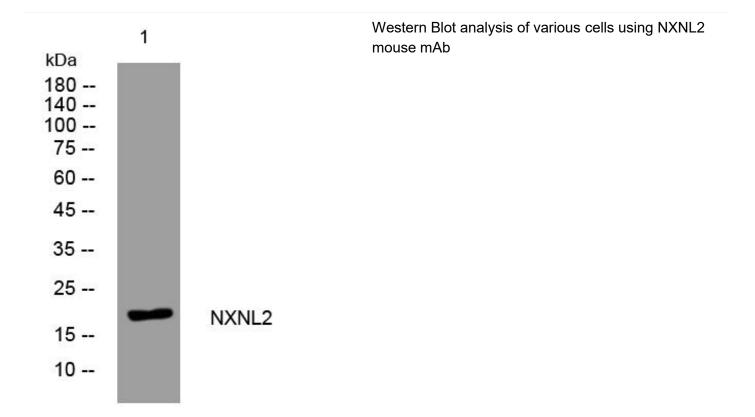

,                                        |
| Background                |                                                                                                                                   |
| matters needing attention | Avoid repeated freezing and thawing!                                                                                              |
|                           |                                                                                                                                   |
| Usage suggestions         | This product can be used in immunological reaction related experiments. For more information, please consult technical personnel. |

## Nanjing BYabscience technology Co.,Ltd



国内优质抗体供应商 精准的 WB 检测服务 24H 在线服务,欢迎咨询



## **Products Images**



Nanjing BYabscience technology Co.,Ltd