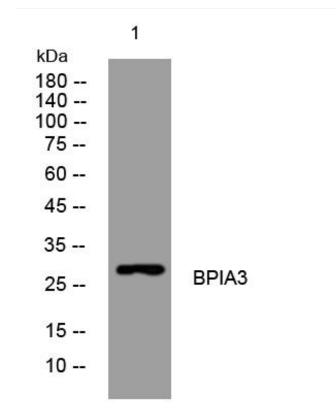

## **Products Images**

Western Blot analysis of various cells using BPIA3 mouse mAb

Nanjing BYabscience technology Co.,Ltd