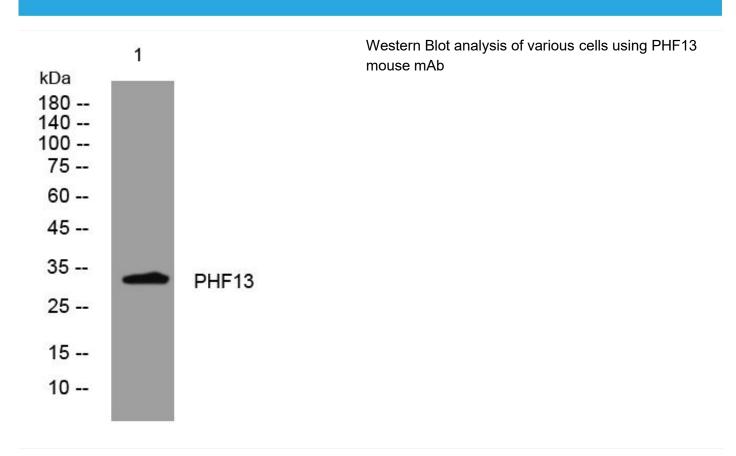

## PHF13 mouse mAb

| Catalog No         | BYmab-12280                                                                                                                       |
|--------------------|-----------------------------------------------------------------------------------------------------------------------------------|
| Isotype            | IgG                                                                                                                               |
| Reactivity         | Human; Mouse                                                                                                                      |
| Applications       | WB                                                                                                                                |
| Gene Name          | PHF13                                                                                                                             |
| Protein Name       | PHF13                                                                                                                             |
| Immunogen          | Synthesized peptide derived from human PHF13 AA range: 206-256                                                                    |
| Specificity        | This antibody detects endogenous levels of PHF13 at Human/Mouse                                                                   |
| Formulation        | Liquid in PBS containing 50% glycerol, 0.5% BSA and 0.02% sodium azide.                                                           |
| Source             | Monoclonal, Mouse,IgG                                                                                                             |
| Purification       | The antibody was affinity-purified from mouse antiserum by affinity-chromatography using epitope-specific immunogen.              |
| Dilution           | WB 1:500-2000                                                                                                                     |
| Concentration      | 1 mg/ml                                                                                                                           |
| Purity             | ≥90%                                                                                                                              |
| Storage Stability  | -20°C/1 year                                                                                                                      |
| Synonyms           |                                                                                                                                   |
| Observed Band      |                                                                                                                                   |
| Cell Pathway       | Nucleus . Nucleus, nucleoplasm . Predominantly bound to chromatin, but a minor proportion is also detected in the nucleoplasm.    |
| Tissue Specificity |                                                                                                                                   |
| Function           | similarity:Contains 1 PHD-type zinc finger.,                                                                                      |
| Background         |                                                                                                                                   |
| matters needing    | Avoid repeated freezing and thawing!                                                                                              |
| attention          |                                                                                                                                   |
| Usage suggestions  | This product can be used in immunological reaction related experiments. For more information, please consult technical personnel. |