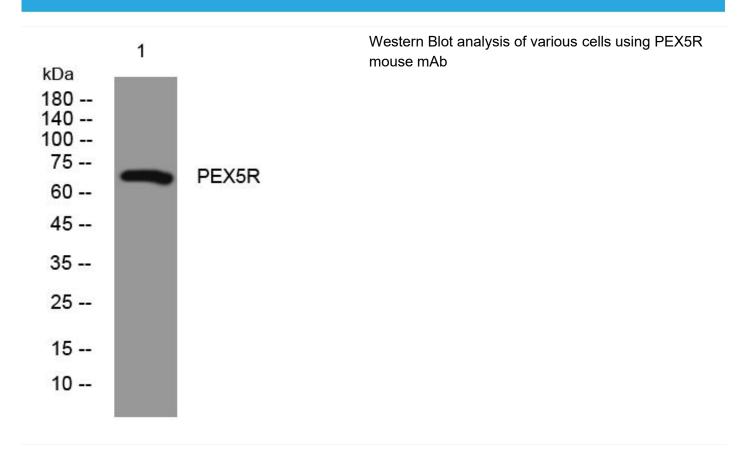

## PEX5R mouse mAb

| Catalog No                                                               | BYmab-12268                                                                                                                                         |
|--------------------------------------------------------------------------|-----------------------------------------------------------------------------------------------------------------------------------------------------|
| lsotype                                                                  | lgG                                                                                                                                                 |
| Reactivity                                                               | Human; Mouse;Rat                                                                                                                                    |
| Applications                                                             | WB                                                                                                                                                  |
| Gene Name                                                                | PEX5L PEX5R PXR2                                                                                                                                    |
| Protein Name                                                             | PEX5R                                                                                                                                               |
| Immunogen                                                                | Synthesized peptide derived from human PEX5R AA range: 267-317                                                                                      |
| Specificity                                                              | This antibody detects endogenous levels of PEX5R at Human/Mouse/Rat                                                                                 |
| Formulation                                                              | Liquid in PBS containing 50% glycerol, 0.5% BSA and 0.02% sodium azide.                                                                             |
| Source                                                                   | Monoclonal, Mouse,IgG                                                                                                                               |
| Purification                                                             | The antibody was affinity-purified from mouse antiserum by affinity-chromatography using epitope-specific immunogen.                                |
| Dilution                                                                 | WB 1:500-2000                                                                                                                                       |
|                                                                          |                                                                                                                                                     |
| Concentration                                                            | 1 mg/ml                                                                                                                                             |
| Concentration<br>Purity                                                  | 1 mg/ml<br>≥90%                                                                                                                                     |
|                                                                          | -                                                                                                                                                   |
| Purity                                                                   | ≥90%                                                                                                                                                |
| Purity<br>Storage Stability                                              | ≥90%                                                                                                                                                |
| Purity<br>Storage Stability<br>Synonyms                                  | ≥90%                                                                                                                                                |
| Purity<br>Storage Stability<br>Synonyms<br>Observed Band                 | ≥90%<br>-20°C/1 year<br>Cvtoplasm , Membrane ; Peripheral membrane protein , Some fraction is                                                       |
| Purity<br>Storage Stability<br>Synonyms<br>Observed Band<br>Cell Pathway | ≥90%<br>-20°C/1 year<br>Cytoplasm . Membrane ; Peripheral membrane protein . Some fraction is<br>membrane associated via its interaction with RAB8B |