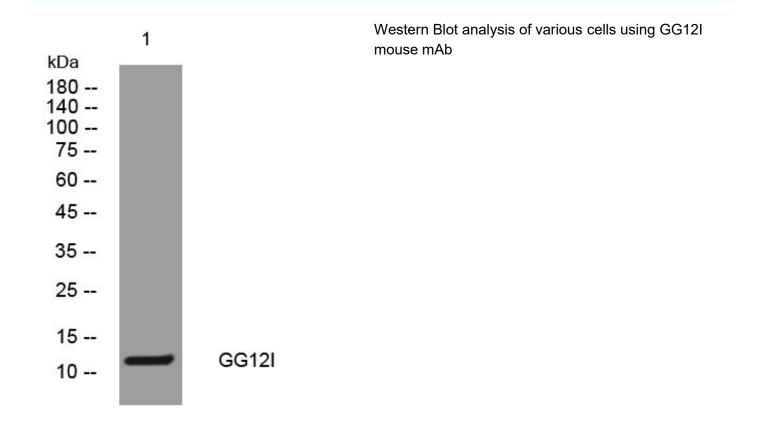

## GG12I mouse mAb

| Catalog No                | BYmab-12243                                                                                                                       |
|---------------------------|-----------------------------------------------------------------------------------------------------------------------------------|
| Isotype                   | lgG                                                                                                                               |
| Reactivity                | Human;Rat;Mouse;                                                                                                                  |
| Applications              | WB                                                                                                                                |
| Gene Name                 | GAGE12I                                                                                                                           |
| Protein Name              | GG12I                                                                                                                             |
| Immunogen                 | Synthesized peptide derived from human GG12I AA range: 28-78                                                                      |
| Specificity               | This antibody detects endogenous levels of GG12I at Human                                                                         |
| Formulation               | Liquid in PBS containing 50% glycerol, 0.5% BSA and 0.02% sodium azide.                                                           |
| Source                    | Monoclonal, Mouse,IgG                                                                                                             |
| Purification              | The antibody was affinity-purified from mouse antiserum by affinity-chromatography using epitope-specific immunogen.              |
| Dilution                  | WB 1:500-2000                                                                                                                     |
| Concentration             | 1 mg/ml                                                                                                                           |
| Purity                    | ≥90%                                                                                                                              |
| Storage Stability         | -20°C/1 year                                                                                                                      |
| Synonyms                  |                                                                                                                                   |
| Observed Band             |                                                                                                                                   |
| Cell Pathway              |                                                                                                                                   |
| Tissue Specificity        |                                                                                                                                   |
| Function                  |                                                                                                                                   |
| Background                |                                                                                                                                   |
| matters needing attention | Avoid repeated freezing and thawing!                                                                                              |
| Usage suggestions         | This product can be used in immunological reaction related experiments. For more information, please consult technical personnel. |
|                           |                                                                                                                                   |

## **Products Images**

Nanjing BYabscience technology Co.,Ltd