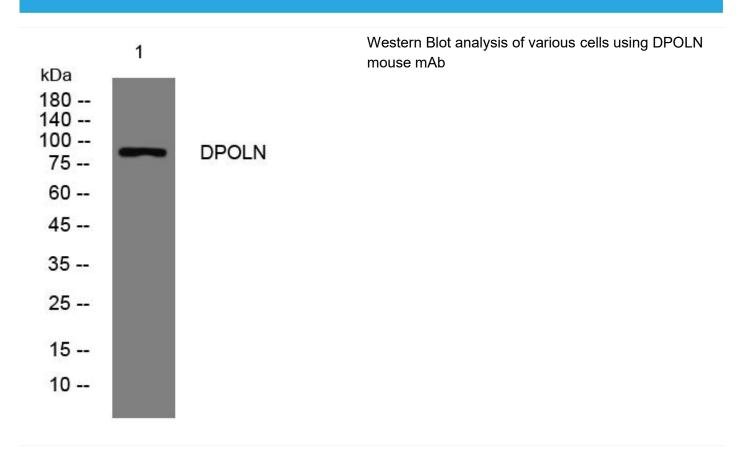

|
| Storage Stability<br>Synonyms<br>Observed Band<br>Cell Pathway<br>Tissue Specificity | -20°C/1 year<br>Nucleus .<br>Highly expressed in testis and heart. Weakly expressed in skeletal muscle.<br>alternative products:Additional isoforms seem to exist,catalytic<br>activity:Deoxynucleoside triphosphate + DNA(n) = diphosphate +<br>DNA(n+1).,similarity:Belongs to the DNA polymerase type-A family.,tissue<br>specificity:Highly expressed in testis and heart. Weakly expressed in skeletal |

## Nanjing BYabscience technology Co.,Ltd





## matters needing Avoid repeated freezing and thawing! attention

Usage suggestions

This product can be used in immunological reaction related experiments. For more information, please consult technical personnel.

## **Products Images**



Nanjing BYabscience technology Co., Ltd