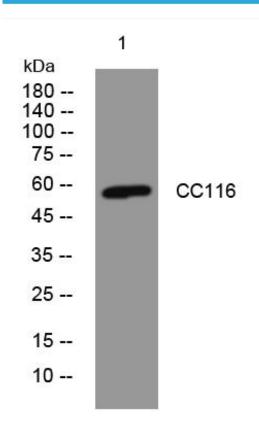

## **Products Images**

Western Blot analysis of various cells using CC116 mouse mAb