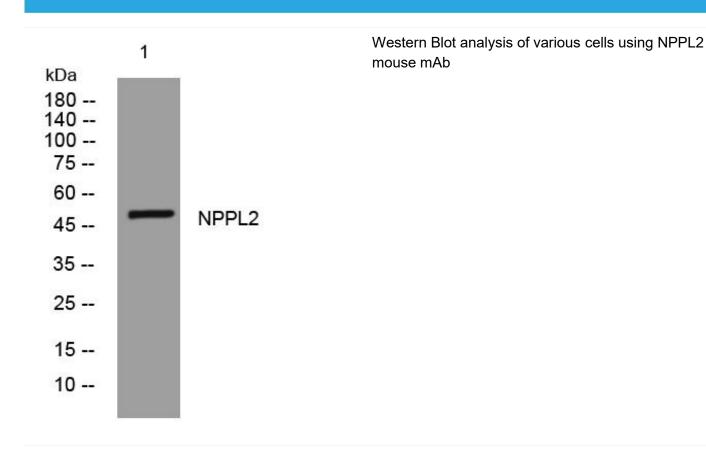

|
| Background                |                                                                                                                                   |
| matters needing attention | Avoid repeated freezing and thawing!                                                                                              |
| Usage suggestions         | This product can be used in immunological reaction related experiments. For more information, please consult technical personnel. |
|                           |                                                                                                                                   |

Nanjing BYabscience technology Co.,Ltd





## **Products Images**