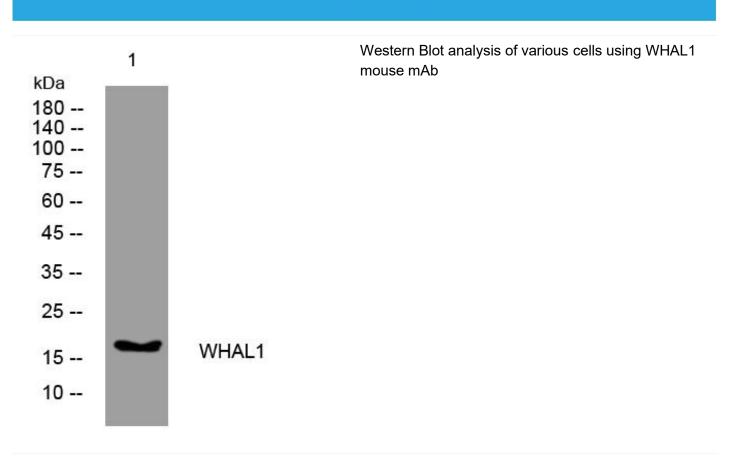

## WHAL1 mouse mAb

| Catalog No                | BYmab-12222                                                                                                                       |
|---------------------------|-----------------------------------------------------------------------------------------------------------------------------------|
| Isotype                   | IgG                                                                                                                               |
| Reactivity                | Human;Rat;Mouse;                                                                                                                  |
| Applications              | WB                                                                                                                                |
| Gene Name                 | WHAMMP3 WHAMML1 WHDC1L1                                                                                                           |
| Protein Name              | WHAL1                                                                                                                             |
| Immunogen                 | Synthesized peptide derived from human WHAL1 AA range: 95-145                                                                     |
| Specificity               | This antibody detects endogenous levels of WHAL1 at Human                                                                         |
| Formulation               | Liquid in PBS containing 50% glycerol, 0.5% BSA and 0.02% sodium azide.                                                           |
| Source                    | Monoclonal, Mouse,IgG                                                                                                             |
| Purification              | The antibody was affinity-purified from mouse antiserum by affinity-chromatography using epitope-specific immunogen.              |
| Dilution                  | WB 1:500-2000                                                                                                                     |
| Concentration             | 1 mg/ml                                                                                                                           |
| Purity                    | ≥90%                                                                                                                              |
| Storage Stability         | -20°C/1 year                                                                                                                      |
| Synonyms                  |                                                                                                                                   |
| Observed Band             |                                                                                                                                   |
| Cell Pathway              |                                                                                                                                   |
| Tissue Specificity        |                                                                                                                                   |
| Function                  |                                                                                                                                   |
| Background                |                                                                                                                                   |
| matters needing attention | Avoid repeated freezing and thawing!                                                                                              |
| Usage suggestions         |                                                                                                                                   |
| Usage suggestions         | This product can be used in immunological reaction related experiments. For more information, please consult technical personnel. |