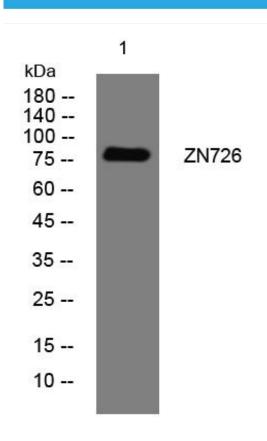

## **Products Images**

Western Blot analysis of various cells using ZN726 mouse mAb