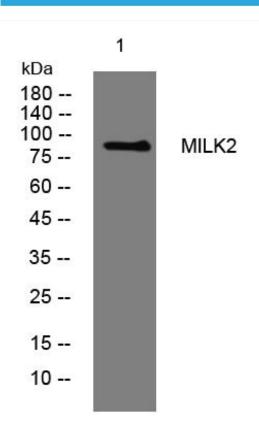

## **Products Images**

Western Blot analysis of various cells using MILK2 mouse mAb

Nanjing BYabscience technology Co.,Ltd