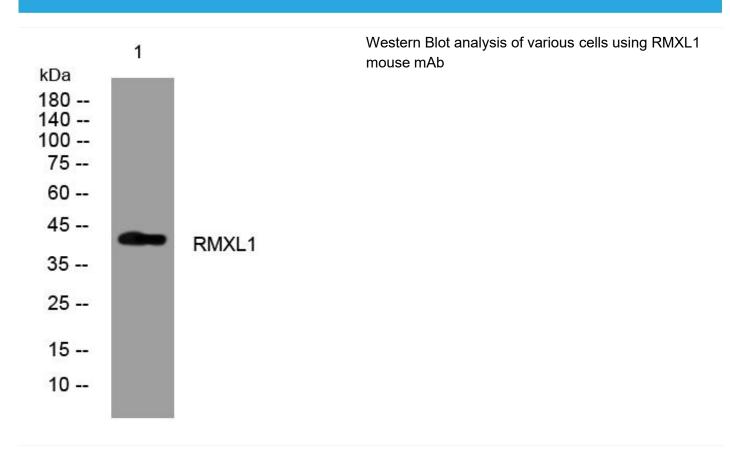

|
| Storage Stability Synonyms Observed Band              | -20°C/1 year                                                                                                         |
| Storage Stability Synonyms Observed Band Cell Pathway | -20°C/1 year                                                                                                         |

Nanjing BYabscience technology Co.,Ltd

网址: www.njbybio.com 官方热线: 025-5229-8998 监督电话: 15950492658





splicing results in two transcript variants. [provided by RefSeq, Jun 2009],

matters needing attention

Avoid repeated freezing and thawing!

**Usage suggestions** 

This product can be used in immunological reaction related experiments. For more information, please consult technical personnel.

## **Products Images**