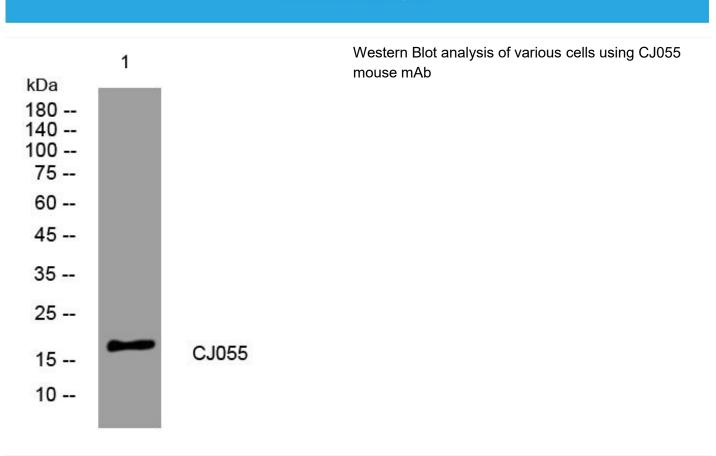

|
| Background                |                                                                                                                                   |
| matters needing attention | Avoid repeated freezing and thawing!                                                                                              |
| Usage suggestions         | This product can be used in immunological reaction related experiments. For more information, please consult technical personnel. |
|                           |                                                                                                                                   |

Nanjing BYabscience technology Co.,Ltd





## **Products Images**