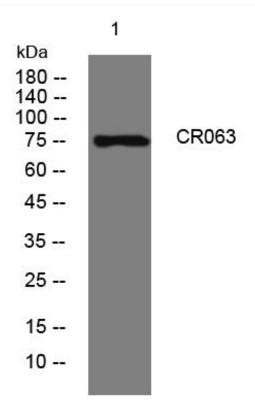

## **Products Images**

Western Blot analysis of various cells using CR063 mouse mAb

Nanjing BYabscience technology Co.,Ltd