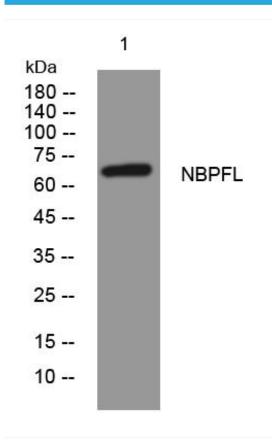

## **Products Images**

Western Blot analysis of various cells using NBPFL mouse mAb