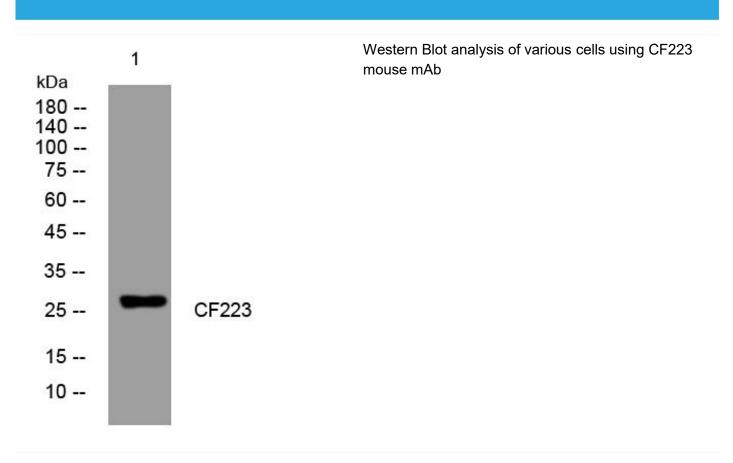

## CF223 mouse mAb

| Catalog No                | BYmab-12135                                                                                                                       |
|---------------------------|-----------------------------------------------------------------------------------------------------------------------------------|
| Isotype                   | IgG                                                                                                                               |
| Reactivity                | Human;Rat;Mouse;                                                                                                                  |
| Applications              | WB                                                                                                                                |
| Gene Name                 | C6orf223                                                                                                                          |
| Protein Name              | CF223                                                                                                                             |
| Immunogen                 | Synthesized peptide derived from human CF223 AA range: 182-232                                                                    |
| Specificity               | This antibody detects endogenous levels of CF223 at Human                                                                         |
| Formulation               | Liquid in PBS containing 50% glycerol, 0.5% BSA and 0.02% sodium azide.                                                           |
| Source                    | Monoclonal, Mouse,IgG                                                                                                             |
| Purification              | The antibody was affinity-purified from mouse antiserum by affinity-chromatography using epitope-specific immunogen.              |
| Dilution                  | WB 1:500-2000                                                                                                                     |
| Concentration             | 1 mg/ml                                                                                                                           |
| Purity                    | ≥90%                                                                                                                              |
| Storage Stability         | -20°C/1 year                                                                                                                      |
| Synonyms                  |                                                                                                                                   |
| Observed Band             |                                                                                                                                   |
| Cell Pathway              |                                                                                                                                   |
| Tissue Specificity        |                                                                                                                                   |
| Function                  |                                                                                                                                   |
| Background                |                                                                                                                                   |
| matters needing attention | Avoid repeated freezing and thawing!                                                                                              |
| Usage suggestions         | This product can be used in immunological reaction related experiments. For more information, please consult technical personnel. |
|                           | more information, please consult technical personnel.                                                                             |