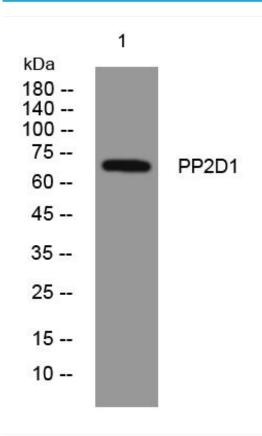

## **Products Images**

Western Blot analysis of various cells using PP2D1 mouse mAb