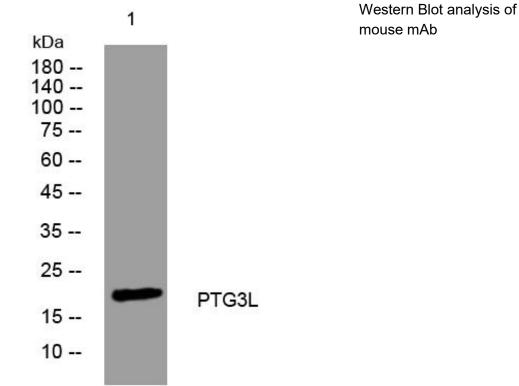

## **Products Images**

Western Blot analysis of various cells using PTG3L mouse mAb

Nanjing BYabscience technology Co.,Ltd