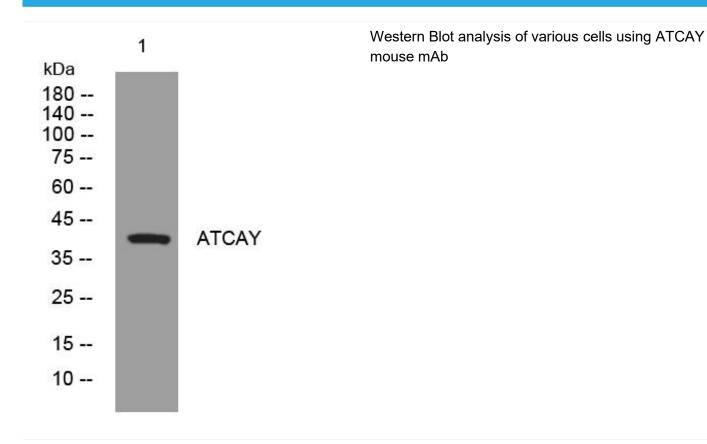

## ATCAY mouse mAb

| Catalog No                                                                 | BYmab-12121                                                                                                          |
|----------------------------------------------------------------------------|----------------------------------------------------------------------------------------------------------------------|
| Isotype                                                                    | IgG                                                                                                                  |
| Reactivity                                                                 | Human; Mouse;Rat                                                                                                     |
| Applications                                                               | WB                                                                                                                   |
| Gene Name                                                                  | ATCAY KIAA1872                                                                                                       |
| Protein Name                                                               | ATCAY                                                                                                                |
| Immunogen                                                                  | Synthesized peptide derived from human ATCAY AA range: 69-119                                                        |
| Specificity                                                                | This antibody detects endogenous levels of ATCAY at Human/Mouse/Rat                                                  |
| Formulation                                                                | Liquid in PBS containing 50% glycerol, 0.5% BSA and 0.02% sodium azide.                                              |
| Source                                                                     | Monoclonal, Mouse,IgG                                                                                                |
| Purification                                                               | The antibody was affinity-purified from mouse antiserum by affinity-chromatography using epitope-specific immunogen. |
| Dilution                                                                   | WB 1:500-2000                                                                                                        |
|                                                                            | VID 1.000 2000                                                                                                       |
| Concentration                                                              | 1 mg/ml                                                                                                              |
|                                                                            |                                                                                                                      |
| Concentration                                                              | 1 mg/ml                                                                                                              |
| Concentration Purity                                                       | 1 mg/ml<br>≥90%                                                                                                      |
| Concentration Purity Storage Stability                                     | 1 mg/ml<br>≥90%                                                                                                      |
| Concentration Purity Storage Stability Synonyms                            | 1 mg/ml<br>≥90%                                                                                                      |
| Concentration Purity Storage Stability Synonyms Observed Band              | 1 mg/ml ≥90% -20°C/1 year  Cell projection, axon . Cell projection, dendrite . Cell junction, synapse,               |
| Concentration Purity Storage Stability Synonyms Observed Band Cell Pathway | 1 mg/ml ≥90% -20°C/1 year  Cell projection, axon . Cell projection, dendrite . Cell junction, synapse,               |