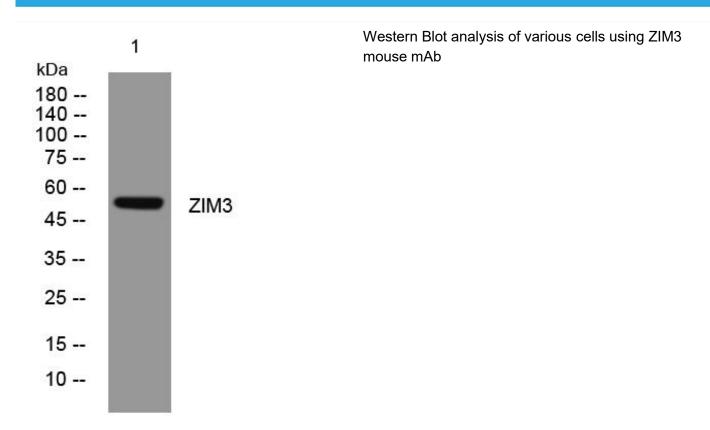

## ZIM3 mouse mAb

| Catalog No                | BYmab-12095                                                                                                                                                                                                               |
|---------------------------|---------------------------------------------------------------------------------------------------------------------------------------------------------------------------------------------------------------------------|
| lsotype                   | lgG                                                                                                                                                                                                                       |
| Reactivity                | Human;Rat;Mouse;                                                                                                                                                                                                          |
| Applications              | WB                                                                                                                                                                                                                        |
| Gene Name                 | ZIM3 ZNF657                                                                                                                                                                                                               |
| Protein Name              | ZIM3                                                                                                                                                                                                                      |
| Immunogen                 | Synthesized peptide derived from human ZIM3 AA range: 98-148                                                                                                                                                              |
| Specificity               | This antibody detects endogenous levels of ZIM3 at Human                                                                                                                                                                  |
| Formulation               | Liquid in PBS containing 50% glycerol, 0.5% BSA and 0.02% sodium azide.                                                                                                                                                   |
| Source                    | Monoclonal, Mouse,IgG                                                                                                                                                                                                     |
| Purification              | The antibody was affinity-purified from mouse antiserum by affinity-chromatography using epitope-specific immunogen.                                                                                                      |
| Dilution                  | WB 1:500-2000                                                                                                                                                                                                             |
| Concentration             | 1 mg/ml                                                                                                                                                                                                                   |
| Purity                    | ≥90%                                                                                                                                                                                                                      |
| Storage Stability         | -20°C/1 year                                                                                                                                                                                                              |
| Synonyms                  |                                                                                                                                                                                                                           |
| Observed Band             |                                                                                                                                                                                                                           |
| Cell Pathway              | Nucleus .                                                                                                                                                                                                                 |
| Tissue Specificity        |                                                                                                                                                                                                                           |
| Function                  | function:May be involved in transcriptional regulation.,similarity:Belongs to the<br>krueppel C2H2-type zinc-finger protein family.,similarity:Contains 1 KRAB<br>domain.,similarity:Contains 11 C2H2-type zinc fingers., |
| Background                |                                                                                                                                                                                                                           |
| matters needing attention | Avoid repeated freezing and thawing!                                                                                                                                                                                      |
|                           |                                                                                                                                                                                                                           |