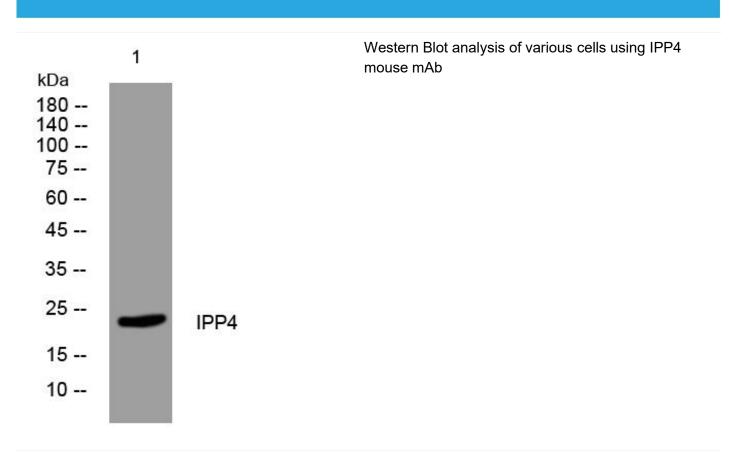

## IPP4 mouse mAb

| Catalog No                                             | BYmab-12038                                                                                                          |
|--------------------------------------------------------|----------------------------------------------------------------------------------------------------------------------|
| Isotype                                                | IgG                                                                                                                  |
| Reactivity                                             | Human;Rat;Mouse;                                                                                                     |
| Applications                                           | WB                                                                                                                   |
| Gene Name                                              | PPP1R2P9                                                                                                             |
| Protein Name                                           | IPP4                                                                                                                 |
| Immunogen                                              | Synthesized peptide derived from human IPP4 AA range: 87-137                                                         |
| Specificity                                            | This antibody detects endogenous levels of IPP4 at Human                                                             |
| Formulation                                            | Liquid in PBS containing 50% glycerol, 0.5% BSA and 0.02% sodium azide.                                              |
| Source                                                 | Monoclonal, Mouse,IgG                                                                                                |
| Purification                                           | The antibody was affinity-purified from mouse antiserum by affinity-chromatography using epitope-specific immunogen. |
| Dilution                                               | WB 1:500-2000                                                                                                        |
| Concentration                                          | 1 mg/ml                                                                                                              |
| Purity                                                 | ≥90%                                                                                                                 |
| Storage Stability                                      | -20°C/1 year                                                                                                         |
| Synonyms                                               |                                                                                                                      |
| Observed Band                                          |                                                                                                                      |
|                                                        |                                                                                                                      |
| Cell Pathway                                           | protein phosphatase type 1 complex,                                                                                  |
| Cell Pathway Tissue Specificity                        | protein phosphatase type 1 complex,  Detected in sperm (at protein level).                                           |
|                                                        |                                                                                                                      |
| Tissue Specificity                                     |                                                                                                                      |
| Tissue Specificity Function                            |                                                                                                                      |
| Tissue Specificity Function Background matters needing | Detected in sperm (at protein level).                                                                                |