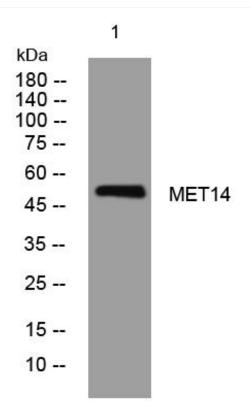

## **Products Images**

Western Blot analysis of various cells using MET14 mouse mAb

Nanjing BYabscience technology Co.,Ltd