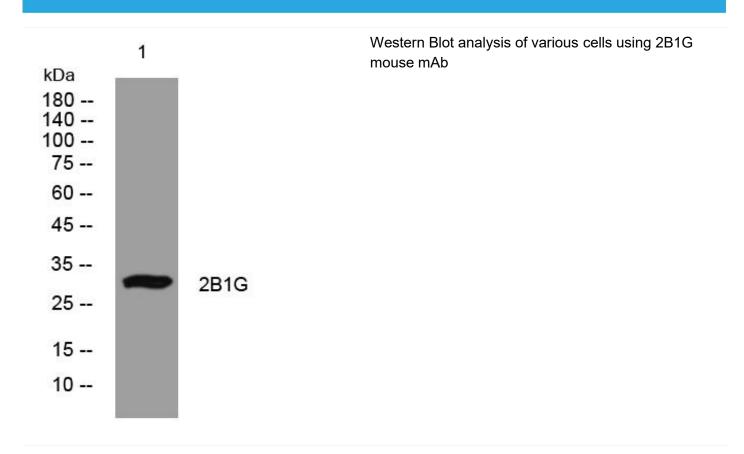

|
| Background                |                                                                                                                                   |
| matters needing attention | Avoid repeated freezing and thawing!                                                                                              |
| Usage suggestions         | This product can be used in immunological reaction related experiments. For                                                       |
|                           | This product can be used in immunological reaction related experiments. For more information, please consult technical personnel. |

Nanjing BYabscience technology Co.,Ltd





## **Products Images**