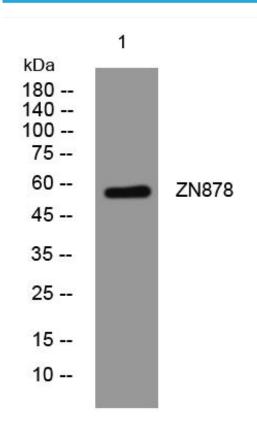

## **Products Images**

Western Blot analysis of various cells using ZN878 mouse mAb