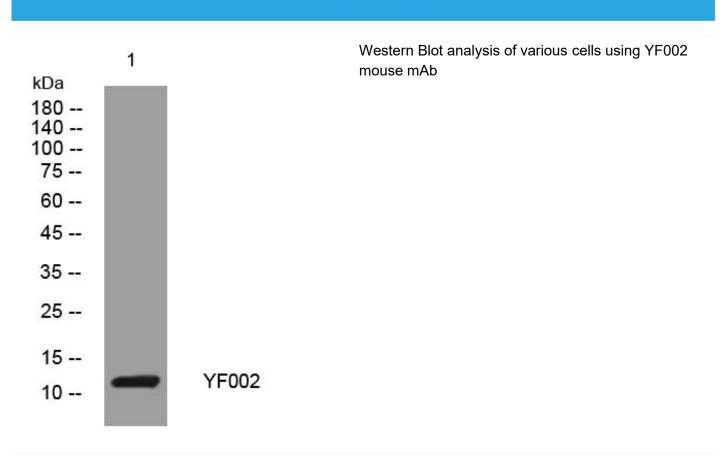

## YF002 mouse mAb

| Catalog No                | BYmab-11985                                                                                                                       |
|---------------------------|-----------------------------------------------------------------------------------------------------------------------------------|
| Isotype                   | IgG                                                                                                                               |
| Reactivity                | Human;Rat;Mouse;                                                                                                                  |
| Applications              | WB                                                                                                                                |
| Gene Name                 | UNQ5815/PRO19632                                                                                                                  |
| Protein Name              | YF002                                                                                                                             |
| Immunogen                 | Synthesized peptide derived from human YF002 AA range: 46-96                                                                      |
| Specificity               | This antibody detects endogenous levels of YF002 at Human                                                                         |
| Formulation               | Liquid in PBS containing 50% glycerol, 0.5% BSA and 0.02% sodium azide.                                                           |
| Source                    | Monoclonal, Mouse,IgG                                                                                                             |
| Purification              | The antibody was affinity-purified from mouse antiserum by affinity-chromatography using epitope-specific immunogen.              |
| Dilution                  | WB 1:500-2000                                                                                                                     |
| Concentration             | 1 mg/ml                                                                                                                           |
| Purity                    | ≥90%                                                                                                                              |
| Storage Stability         | -20°C/1 year                                                                                                                      |
| Synonyms                  |                                                                                                                                   |
| Observed Band             |                                                                                                                                   |
| Cell Pathway              | Membrane ; Multi-pass membrane protein .                                                                                          |
| Tissue Specificity        |                                                                                                                                   |
| Function                  |                                                                                                                                   |
| Background                |                                                                                                                                   |
| matters needing attention | Avoid repeated freezing and thawing!                                                                                              |
| Usage suggestions         |                                                                                                                                   |
| Osage suggestions         | This product can be used in immunological reaction related experiments. For more information, please consult technical personnel. |