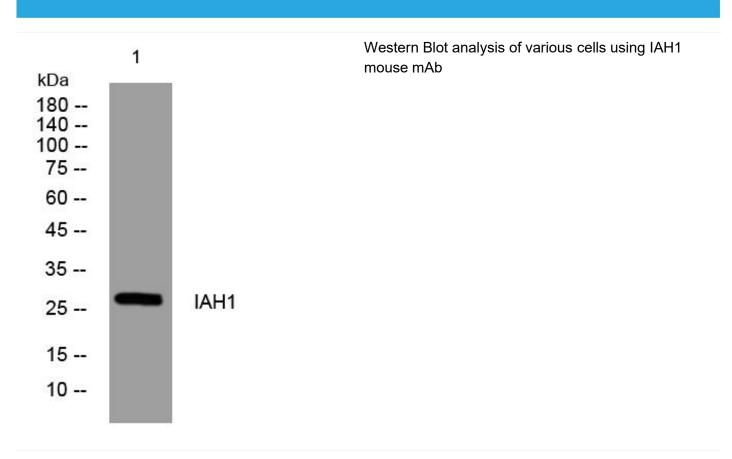

## IAH1 mouse mAb

| Catalog No                | BYmab-11984                                                                                                                       |
|---------------------------|-----------------------------------------------------------------------------------------------------------------------------------|
| Isotype                   | IgG                                                                                                                               |
| Reactivity                | Human; Mouse;Rat                                                                                                                  |
| Applications              | WB                                                                                                                                |
| Gene Name                 | IAH1                                                                                                                              |
| Protein Name              | IAH1                                                                                                                              |
| Immunogen                 | Synthesized peptide derived from human IAH1 AA range: 22-72                                                                       |
| Specificity               | This antibody detects endogenous levels of IAH1 at Human/Mouse/Rat                                                                |
| Formulation               | Liquid in PBS containing 50% glycerol, 0.5% BSA and 0.02% sodium azide.                                                           |
| Source                    | Monoclonal, Mouse,IgG                                                                                                             |
| Purification              | The antibody was affinity-purified from mouse antiserum by affinity-chromatography using epitope-specific immunogen.              |
| Dilution                  | WB 1:500-2000                                                                                                                     |
| Concentration             | 1 mg/ml                                                                                                                           |
| Purity                    | ≥90%                                                                                                                              |
| Storage Stability         | -20°C/1 year                                                                                                                      |
| Synonyms                  |                                                                                                                                   |
| Observed Band             |                                                                                                                                   |
| Cell Pathway              | extracellular exosome,                                                                                                            |
| Tissue Specificity        |                                                                                                                                   |
| Function                  | function:Probable lipase.,similarity:Belongs to the 'GDSL' lipolytic enzyme family. IAH1 subfamily.,                              |
| Background                |                                                                                                                                   |
| matters needing attention | Avoid repeated freezing and thawing!                                                                                              |
| Usage suggestions         | This product can be used in immunological reaction related experiments. For more information, please consult technical personnel. |
|                           |                                                                                                                                   |