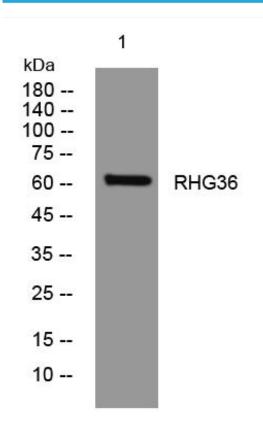

## **Products Images**

Western Blot analysis of various cells using RHG36 mouse mAb