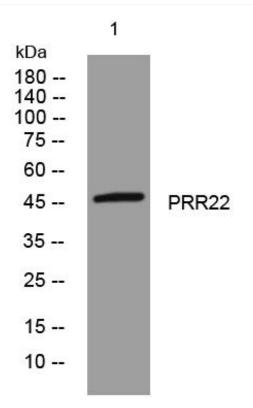

## **Products Images**

Western Blot analysis of various cells using PRR22 mouse mAb

Nanjing BYabscience technology Co.,Ltd