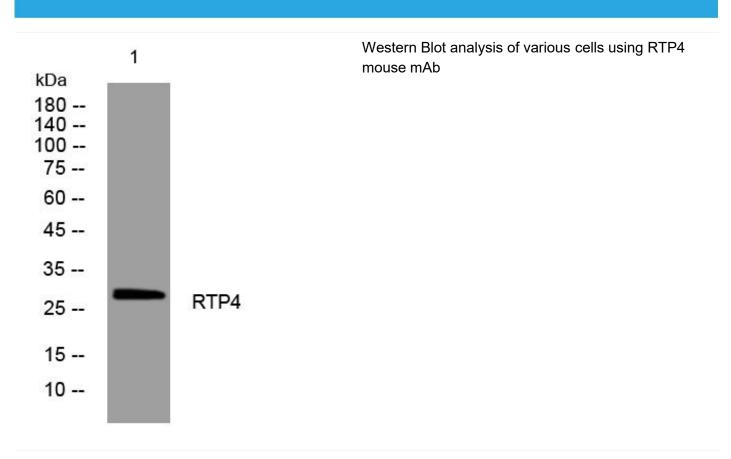

## RTP4 mouse mAb

| Catalog No                | BYmab-11933                                                                                                          |
|---------------------------|----------------------------------------------------------------------------------------------------------------------|
| Isotype                   | IgG                                                                                                                  |
| Reactivity                | Human; Mouse                                                                                                         |
| Applications              | WB                                                                                                                   |
| Gene Name                 | RTP4 IFRG28                                                                                                          |
| Protein Name              | RTP4                                                                                                                 |
| Immunogen                 | Synthesized peptide derived from human RTP4 AA range: 189-239                                                        |
| Specificity               | This antibody detects endogenous levels of RTP4 at Human/Mouse                                                       |
| Formulation               | Liquid in PBS containing 50% glycerol, 0.5% BSA and 0.02% sodium azide.                                              |
| Source                    | Monoclonal, Mouse,IgG                                                                                                |
| Purification              | The antibody was affinity-purified from mouse antiserum by affinity-chromatography using epitope-specific immunogen. |
| Dilution                  | WB 1:500-2000                                                                                                        |
| Concentration             | 1 mg/ml                                                                                                              |
| Purity                    | ≥90%                                                                                                                 |
| Storage Stability         | -20°C/1 year                                                                                                         |
| Synonyms                  |                                                                                                                      |
| Observed Band             |                                                                                                                      |
| Cell Pathway              | Membrane ; Single-pass type III membrane protein .                                                                   |
| Tissue Specificity        | Expressed in circumvallate papillae and testis.                                                                      |
| Function                  | induction:By interferons.,similarity:Belongs to the TMEM7 family.,                                                   |
| Background                |                                                                                                                      |
| matters needing attention | Avoid repeated freezing and thawing!                                                                                 |
| Usage suggestions         | This product can be used in immunological reaction related experiments. For                                          |
|                           | more information, please consult technical personnel.                                                                |