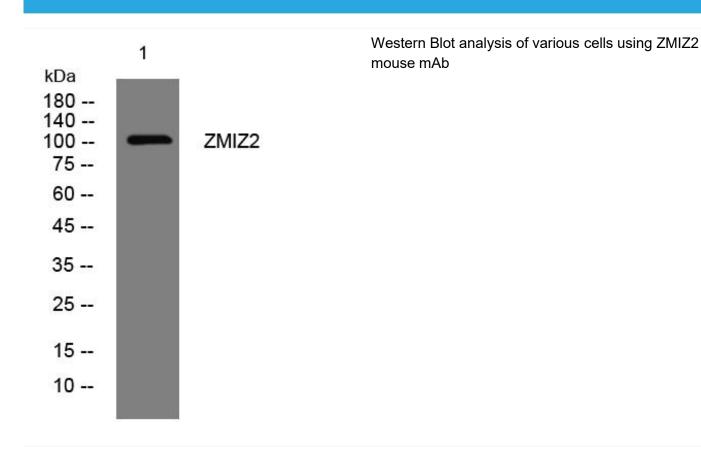

## **Products Images**

网址: www.njbybio.com 官方热线: 025-5229-8998 监督电话: 15950492658